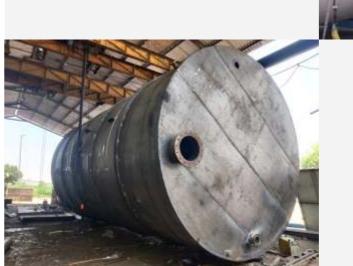

### MANUFACTURING FACILITY

SAINI

Saini HED Manufacturing Plant is located at Hazira which is 15 mins from Hazira Port and 30 mins from Surat International Airport.

- Plant Area: 16000 Sq.Mtr.
- Plant Capacity: 8000 Metric Tonnes per Annum
- EOT: 25 Ton, Pick & Carry: 15 Tons-2
- Laser Cutting Machine 2 Mtr x 6 Mtr: 1 Nos
- Hydraulic Shearing Machine : 2 Nos
- Hydraulic Press Machine: 1 Nos
- Medium Duty Lathe Machine : 1 Nos
- Rooms for Workmen: 4 Nos
- Pug Machine : 7 Nos
- SMAW Machine: 15 Nos
- MIG Welding Machine: 3 Nos
- SAW Welding Machine: 2 Nos
- Radial Drill Machine: 1 Nos
- Pedestal Drill Machine : 2 Nos
- Magnetic Base Drill Machine : 4 Nos
- Mother Ovens : 4 Nos
- Portable Ovens: 12 Nos
- AG7 Grinding Machine: 10 Nos
- AG5 Grinding Machine : 6 Nos