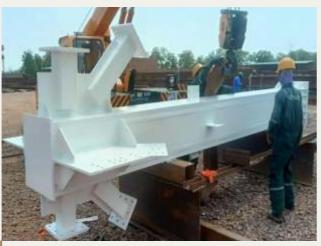

#### A HEAVY FABRICATION SHOP

#### Tata Projects Limited, Haryana

Prefabrication of 400MT built-up section of beam from plate thickness 45 mm web and 25mm flange.

Prefabrication and sub assembly of 445MT structure from buildup section. Erection of 445MT sub assembly in six sections at position, total height of structure more than 65 meter by using 250T Telescopic and 450T Crawler Crane, performing all rigging plans, alignment, torque tightening and completion of all activities.