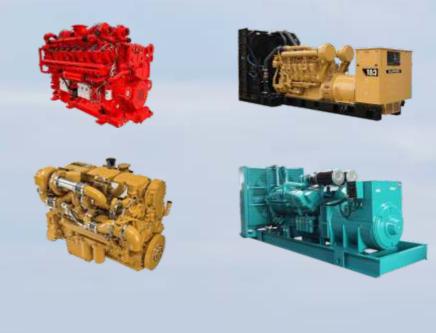

#### **Spare Parts Showroom**

We have the 40000 square feet area dedicated store room for over 50000+ components of various diesel generator and spare parts of all kinds of machines consisting of various brands such as Cummins, Volvo, Caterpillar, Escorts, Eicher, Tata, Super Nova, Sterling Kirloskar. It is one of the biggest spare parts store room in Gujarat.

### **DIESEL ENGINES**

### GENERATOR ENGINE PARTS

## CATERPILLAR ENGINE PARTS

**[**23**]** 

- Our dedicated service team is available 24X7 to attend breakdown calls across South Gujarat.
- It is fully equipped with all service tools.