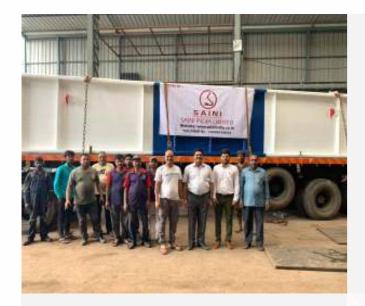

#### Tata Projects Limited, Haryana

Prefabrication of 400MT built-up section of beam from plate thickness 45 mm web and 25mm flange.

Prefabrication and sub assembly of 445MT structure from buildup section. Erection of 445MT sub assembly in six sections at position, total height of structure more than 65 meter by using 250T Telescopic and 450T Crawler Crane, performing all rigging plans, alignment, torque tightening and completion of all activities.

Fabrication & Erection of Girder for Pile testing at NPCIL, Haryana.

L&T ECC Maruti Suzuki Car Factory, Sonipat (1<sup>st</sup> Dispatch) Skilled Manpower at Work

L&T ECC Motera Stadium

L&T Forging Hazira
Job Dust