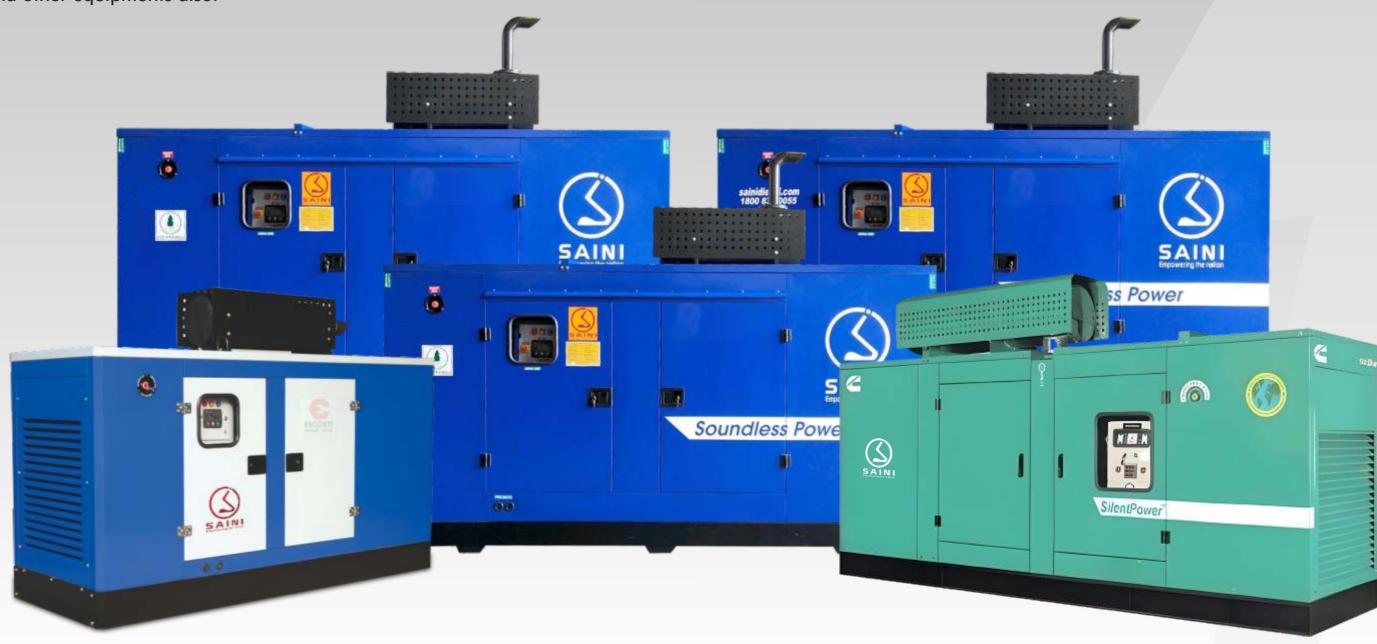

#### **Soundless Power**

We are dealing in brand new generator sets. up to 3000KVA. Acoustic enclosure for all size of generator sets and we manufacture and supply as per customer requirements

### Power Solution Diesel Generators 10 KVA to 2250 KVA Cummins Generator Sets

We are manufacturing Acoustic Enclosure for Gensets and other equipments also.