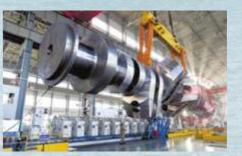

#### Tata Projects Limited, Haryana

Prefabrication of 400MT built-up section of beam from plate thickness 45 mm web and 25mm flange.

Prefabrication and sub assembly of 445MT structure from buildup section. Erection of 445MT sub assembly in six sections at position, total height of structure more than 65 meter by using 250T Telescopic and 450T Crawler Crane, performing all rigging plans, alignment, torque tightening and completion of all activities.

Fabrication & Erection of Girder for Pile testing at NPCIL, Haryana.

L&T ECC Maruti Suzuki Car Factory, Sonipat (1<sup>st</sup> Dispatch) Skilled Manpower at Work

L&T ECC Motera Stadium

L&T Forging Hazira
Job Dust