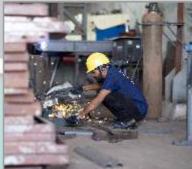

### MANUFACTURING FACILITY

SAINI

Saini HED Manufacturing Plant is located at Hazira which is 15 mins from Hazira Port and 30 mins from Surat International Airport.

- Plant Area: 16000 Sq.Mtr.
- Plant Capacity: 8000 Metric Tonnes per Annum
- EOT: 25 Ton, Pick & Carry: 15 Tons-2
- Laser Cutting Machine 2 Mtr x 6 Mtr: 1 Nos
- Hydraulic Shearing Machine : 2 Nos
- Hydraulic Press Machine: 1 Nos
- Medium Duty Lathe Machine : 1 Nos
- Rooms for Workmen: 4 Nos
- Pug Machine : 7 Nos
- SMAW Machine: 15 Nos
- MIG Welding Machine: 3 Nos
- SAW Welding Machine: 2 Nos
- Radial Drill Machine: 1 Nos
- Pedestal Drill Machine : 2 Nos
- Magnetic Base Drill Machine : 4 Nos
- Mother Ovens : 4 Nos
- Portable Ovens: 12 Nos
- AG7 Grinding Machine: 10 Nos
- AG5 Grinding Machine : 6 Nos

#### A HEAVY FABRICATION SHOP