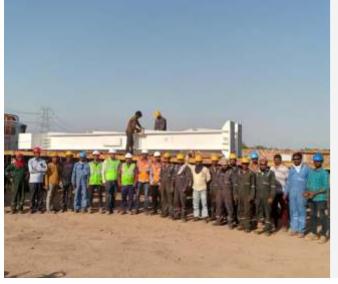

#### Tata Projects Limited, Haryana

Prefabrication of 400MT built-up section of beam from plate thickness 45 mm web and 25mm flange.

Prefabrication and sub assembly of 445MT structure from buildup section. Erection of 445MT sub assembly in six sections at position, total height of structure more than 65 meter by using 250T Telescopic and 450T Crawler Crane, performing all rigging plans, alignment, torque tightening and completion of all activities.

Fabrication & Erection of Girder for Pile testing at NPCIL, Haryana.

L&T ECC Maruti Suzuki Car Factory, Sonipat (1<sup>st</sup> Dispatch) Skilled Manpower at Work

L&T ECC Motera Stadium

L&T Forging Hazira
Job Dust