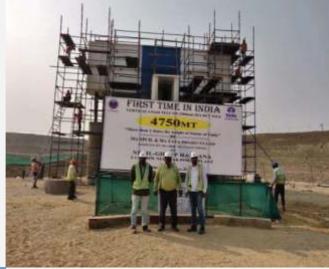

#### Tata Projects Limited, Haryana

Prefabrication of 400MT built-up section of beam from plate thickness 45 mm web and 25mm flange.

Prefabrication and sub assembly of 445MT structure from buildup section. Erection of 445MT sub assembly in six sections at position, total height of structure more than 65 meter by using 250T Telescopic and 450T Crawler Crane, performing all rigging plans, alignment, torque tightening and completion of all activities.