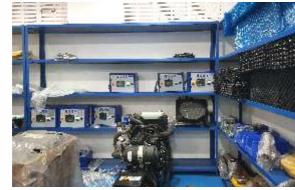

#### **Spare Parts Showroom**

We have the 40000 square feet area dedicated store room for over 50000+ components of various diesel generator and spare parts of all kinds of machines consisting of various brands such as Cummins, Volvo, Caterpillar, Escorts, Eicher, Tata, Super Nova, Sterling Kirloskar. It is one of the biggest spare parts store room in Gujarat.

### GENERATOR ENGINE PARTS