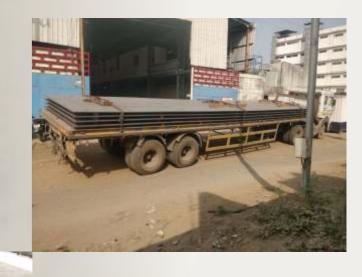

#### Tata Projects Limited, Haryana

Prefabrication of 400MT built-up section of beam from plate thickness 45 mm web and 25mm flange.

Prefabrication and sub assembly of 445MT structure from buildup section. Erection of 445MT sub assembly in six sections at position, total height of structure more than 65 meter by using 250T Telescopic and 450T Crawler Crane, performing all rigging plans, alignment, torque tightening and completion of all activities.

Fabrication & Erection of Girder for Pile testing at NPCIL, Haryana.

L&T ECC Maruti Suzuki Car Factory, Sonipat (1<sup>st</sup> Dispatch) Skilled Manpower at Work

L&T ECC Motera Stadium

L&T Forging Hazira
Job Dust