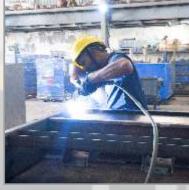

### MANUFACTURING FACILITY

SAINI

Saini HED Manufacturing Plant is located at Hazira which is 15 mins from Hazira Port and 30 mins from Surat International Airport.

- Plant Area: 16000 Sq.Mtr.
- Plant Capacity: 8000 Metric Tonnes per Annum
- EOT: 25 Ton, Pick & Carry: 15 Tons-2
- Laser Cutting Machine 2 Mtr x 6 Mtr: 1 Nos
- Hydraulic Shearing Machine : 2 Nos
- Hydraulic Press Machine: 1 Nos
- Medium Duty Lathe Machine : 1 Nos
- Rooms for Workmen: 4 Nos
- Pug Machine : 7 Nos
- SMAW Machine: 15 Nos
- MIG Welding Machine: 3 Nos
- SAW Welding Machine: 2 Nos
- Radial Drill Machine: 1 Nos
- Pedestal Drill Machine : 2 Nos
- Magnetic Base Drill Machine : 4 Nos
- Mother Ovens : 4 Nos
- Portable Ovens: 12 Nos
- AG7 Grinding Machine: 10 Nos
- AG5 Grinding Machine : 6 Nos

#### A HEAVY FABRICATION SHOP